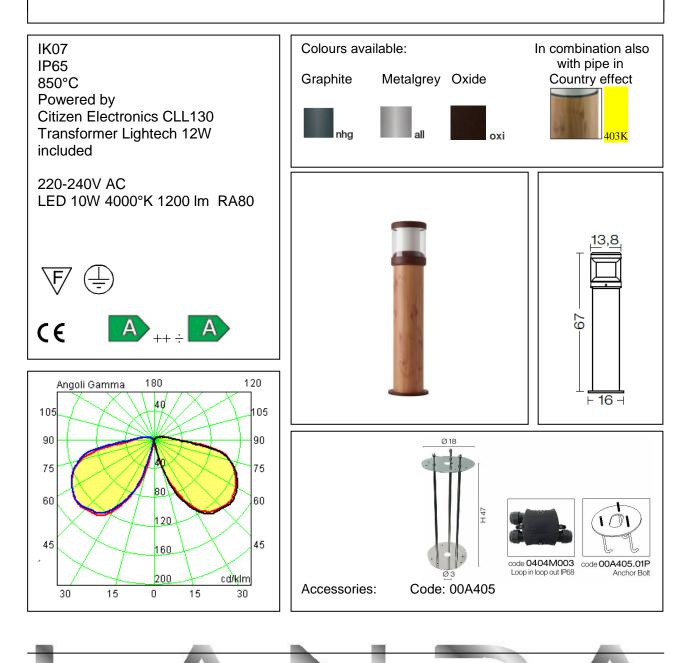

## Polos

Article 4032K070L10N

Product type Bollard

Body material: Die-casting aluminium EN47100 and extruded aluminium AW 6060, prior the painting process, washed with stones. Painting made by polyester powder with high resistant against oxidation. Country collection finishing (K) aluminium tube plus a "wood that isn't wood" treatment.

Transparent polycarbonate UV protection and silicon gasket

Reflector in steel white painted

Screws in A2 stainless steel

 LANDA ILLUMINOTECNICA S.p.A.

 Via Rosmini, 13/15 - 25067 Lumezzane S.A. – Brescia – Italy - Tel. +39 030 89 20 966 - Fax +39 030 8921003